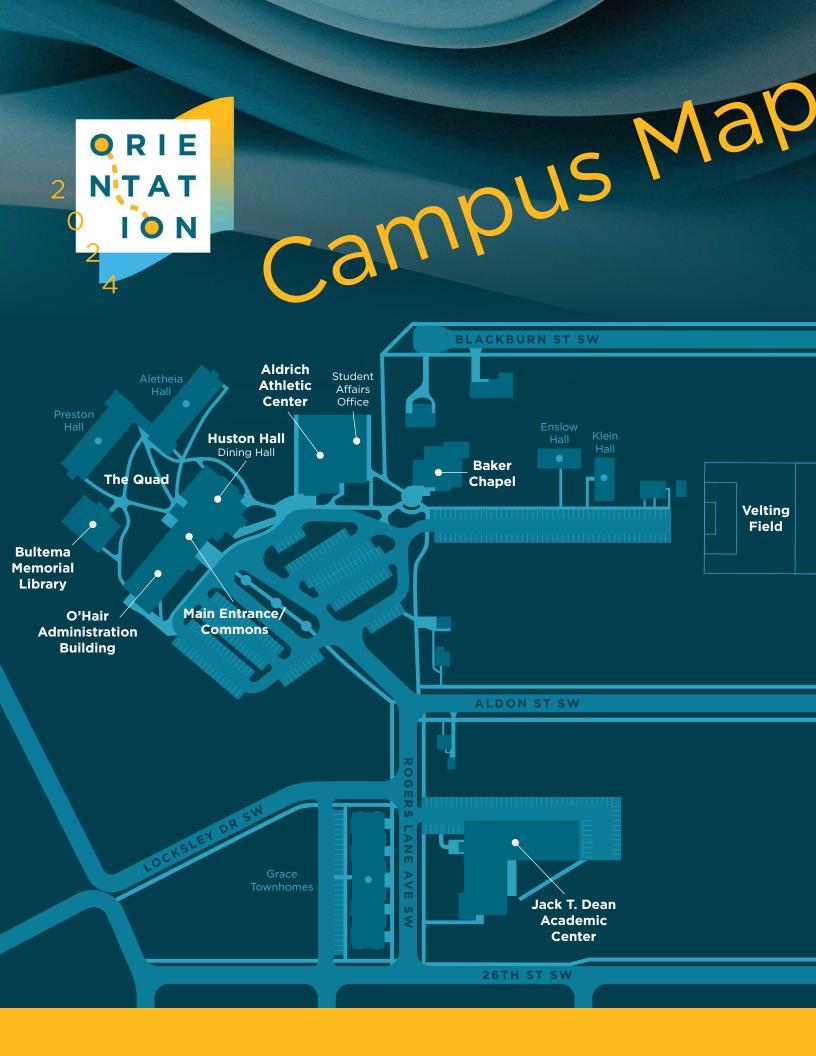

rientation videos at **gracechristian.edu/orientation!** 

**Early Fall:** All new students participating in Fall athletics or enrolled in an Early Fall course should attend Early Fall Kickoff Day on Monday, August 5. Check-in runs from 3pm to 5pm, with dinner and activities for students and their families to follow. Early Fall Orientation is required for all Early Fall new students, and will take place on August 6 from 9am to 4pm. Early Fall classes will begin Wednesday, August 7.

Fall: All other new students should attend Fall Kickoff Day on Wednesday, August 21. Check-in runs from 12 to 2pm, with Student and Parent events to follow. A student-only Orientation kickoff begins at 4pm on Kickoff Day. Orientation activities will run throughout the day on August 22 and August 23 as well.





## Monday August 5

Early Fall Kickoff Day

For Fall Athletes and students enrolled in **Early Fall Courses** 



3:00pm - 5:00pm

**Arrival & Move-in** 

Commons

5:00pm - 6:30pm

**Kickoff Cookout** 

for students, parents, and staff

Commons

6:30pm - 7:30pm

**Welcome Chapel** 

for students, parents, and staff

Baker Chapel

8:00pm - 10:00pm **Evening Activities** 

**Around Campus** 

#### Tuesday August 6

5:45pm - 7:00pm

**Dinner** 

#### Early Fall Orientation

For Fall Athletes and students enrolled in Early Fall Courses



| 8:00am - 9:00am   | Breakfast              | Dining Hall  |
|-------------------|------------------------|--------------|
| 9:00am - 11:00am  | Morning Session        | Baker Chapel |
| 11:00am - 11:45am | Wellness & Campus Life | Dining Hall  |
| 11:45am